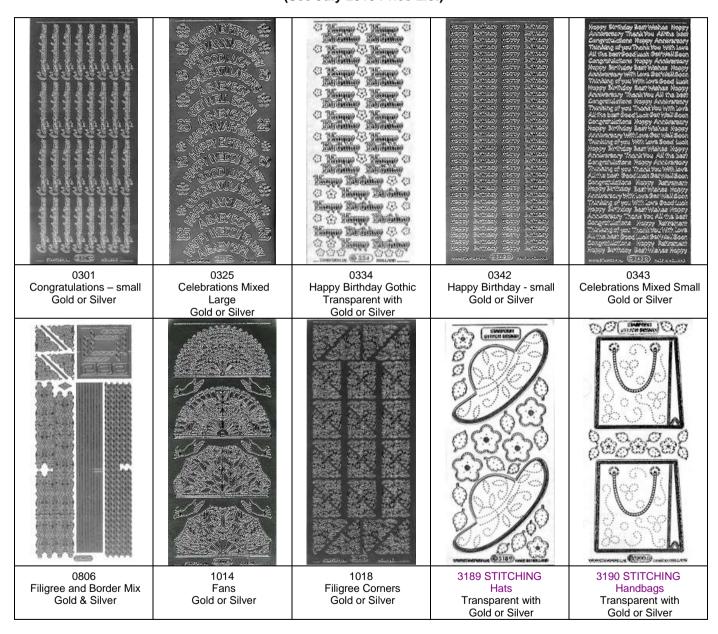

## **Peel-off Stickers Catalogue**

Available in gold & silver (some are transparent with gold & silver lines - an asterisk \* denotes also available in a sparkle finish)

(See July 2010 Price List)