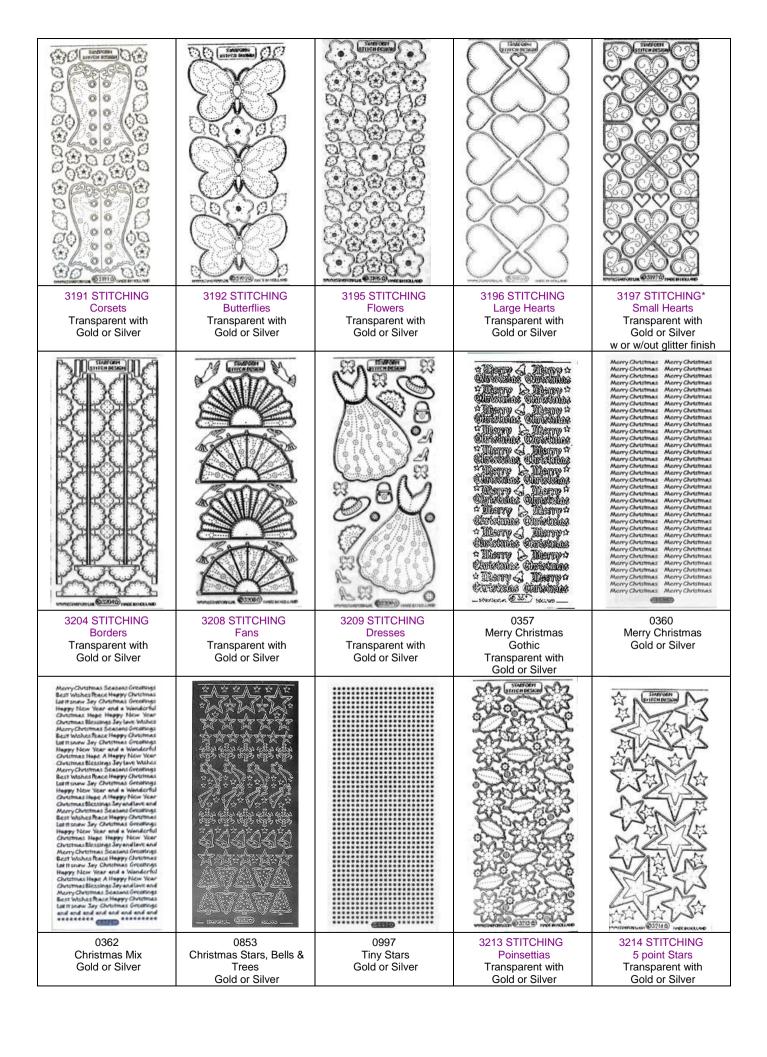

## **Peel-off Stickers Catalogue**

Available in gold & silver (some are transparent with gold & silver lines - an asterisk \* denotes also available in a sparkle finish)

(See July 2010 Price List)