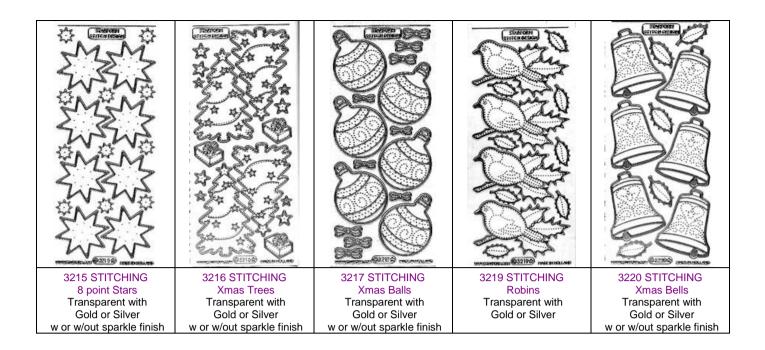

## **Peel-off Stickers Catalogue**

Available in gold & silver (some are transparent with gold & silver lines - an asterisk \* denotes also available in a sparkle finish)

(See July 2010 Price List)