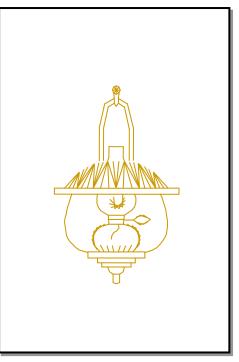

## FT031 - HURRICANE LAMP

Degree of Difficulty ★★☆☆

FT031 - HURRICANE LAMP

HURRICANE LAMP INSTRUCTIONS

Suggested Thread - Mettler 2108 - Gold

© Copyright 2008 Sue Farmer & Liz Kelly Prick 'n Stitch Keepsake Cards www.pricknstitch.com