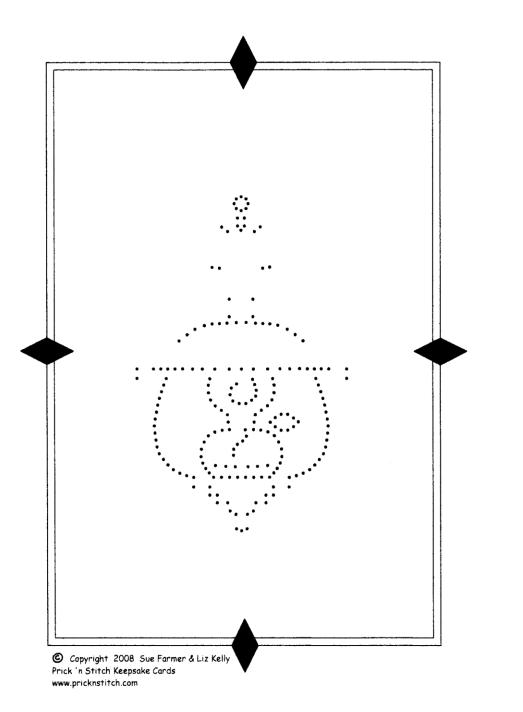

## FT031 - HURRICANE LAMP

Degree of Difficulty ★★☆☆

FT031 - HURRICANE LAMP

HURRICANE LAMP INSTRUCTIONS

Suggested Thread - Mettler 2108 - Gold

© Copyright 2008 Sue Farmer & Liz Kelly Prick 'n Stitch Keepsake Cards www.pricknstitch.com