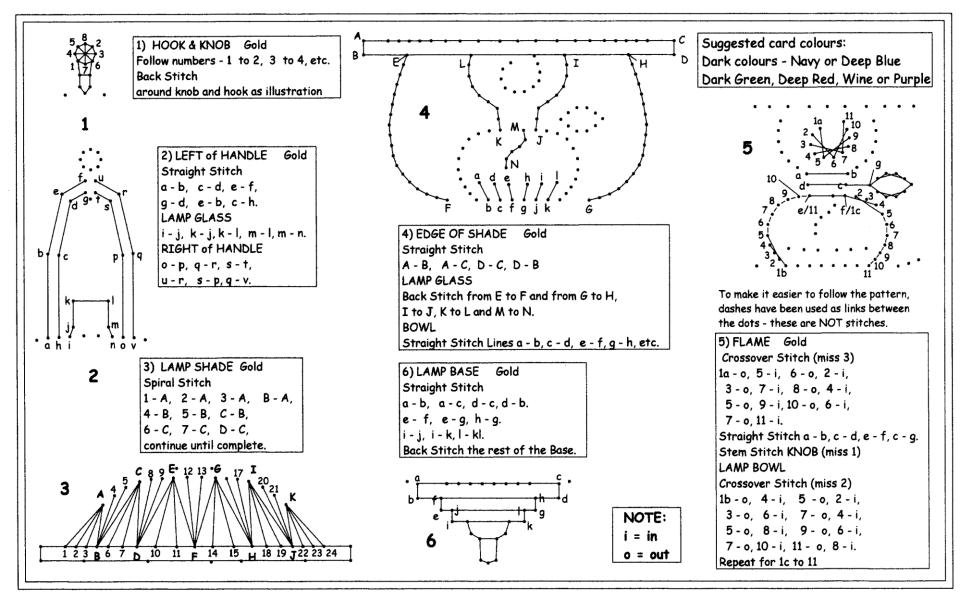

## FT031 - HURRICANE LAMP

Degree of Difficulty ★★☆☆

FT031 - HURRICANE LAMP

HURRICANE LAMP INSTRUCTIONS

Suggested Thread - Mettler 2108 - Gold

© Copyright 2008 Sue Farmer & Liz Kelly Prick 'n Stitch Keepsake Cards www.pricknstitch.com