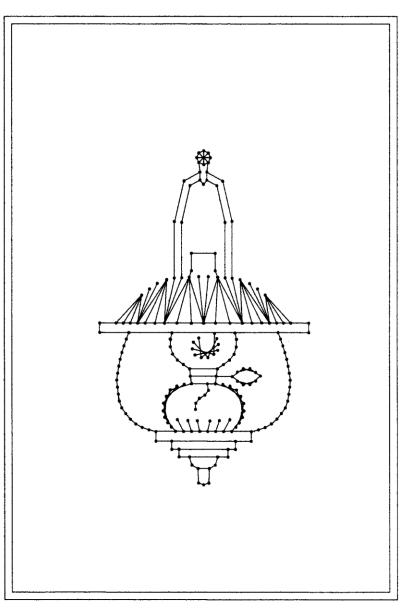

## FT031 - HURRICANE LAMP

Degree of Difficulty ★★☆☆

FT031 - HURRICANE LAMP

HURRICANE LAMP INSTRUCTIONS

Suggested Thread - Mettler 2108 - Gold

© Copyright 2008 Sue Farmer & Liz Kelly Prick 'n Stitch Keepsake Cards www.pricknstitch.com